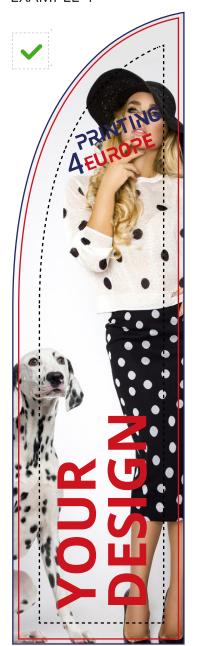

#### **EXAMPLE 1**

### 6. BLEED AND SAFE AREA

6.1. Each print file should include 5 mm bleed (it's already added on template). When designing the graphics you should keep the safe area that is ambedded in the template. Please design all the important elements such as logos, letters, etc. in the safe area to make sure that all of them will be printed and visible after finishing.

Before sending the file please delete the safe area contour and the texts (key) from the design or leave this elements on separate layer of the pdf.