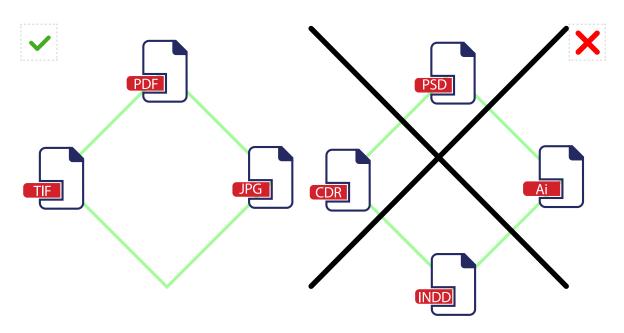

## 2. FILE TYPES

2.1. The print file has to be a finalized output file in **PDF** format (PDF 1.3 or 1.6), not password protected, or a **TIFF** file flattened to the background and saved with the LZW compression. We do accept the high resolution **jpg** files

We can not accept any open files such as: .ai,.cdr, .indd, .psd