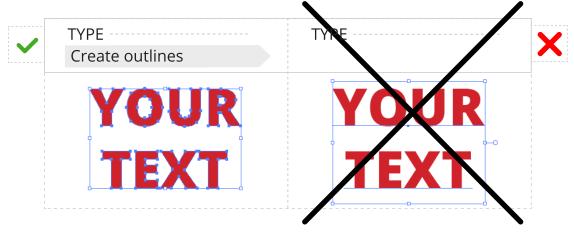

at the online shop www.print4events.eu, on the product page. **Each feather flag has its own individual template**.
- 1.3. The files that are not designed on the right template won't be accepted.

## 2. FILE TYPES

2.1. The print file has to be a finalized output file in **PDF** format (PDF 1.3 or 1.6), not password protected, or a **TIFF** file flattened to the background and saved with the LZW compression. We do accept the high resolution **jpg** files

We can not accept any open files such as: .ai,.cdr, .indd, .psd

#### **EXAMPLE 1**



### 3. GENERAL SETTINGS

3.1. **Do not use the overprints** in your files. We do not take the responsibility for mistakes caused by use of this function.

#### **EXAMPLE 2**



3.2. **All texts** in the files must be **outlined**.

#### **EXAMPLE 3**



3.3. All graphic elements must be embedded in the file.

# 4. COLORS

- 4.1. The artwork must be prepared in **CMYK** color space.
- 4.2. If you are using black color in your file, please use the values: **C50 M50 Y50 K100** to obtain the the right saturation.

# 5. RESOLUTION

- 5.1. The print file should be prepared in resolution **72 150 ppi**
- 5.2. All the files should be prepared in 1:1 scale, according to the right template

### 6. BLEED AND SAFE AREA

6.1. Each print file should include 5 mm bleed (it's already added on template). When designing the graphics you should keep the safe area that is ambedded in the template. Please design all the important elements such as logos, letters, etc. in the safe area to make sure that all of them will be printed and visible after finishing.