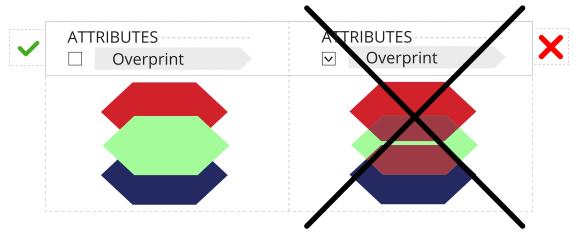

### 3. GENERAL SETTINGS

3.1. **Do not use the overprints** in your files. We do not take the responsibility for mistakes caused by use of this function.